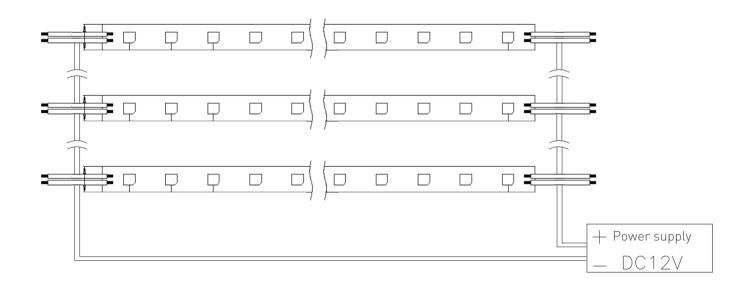

| >80>90>95      |  |  |  |
| Light Efficiency(lm/w)               | 105(Ra80)      |  |  |  |
| Voltage                              | 12VDC          |  |  |  |
| Power(w)                             | 6.5            |  |  |  |
| Standard Serial connection Qty (pcs) | 2              |  |  |  |
| Operating Temperature(°C)            | -25~+60        |  |  |  |
| Storage Temperature(°C)              | -25~+70        |  |  |  |
| Protection Class                     | IP60           |  |  |  |

#### Color Available





## **Supper Slim 4mm Non-waterproof Rigid Bar**

## Luminous Intensity Distribution Diagram //



THE AVERAGE BEAM ANGLE(50%):116.2 DEG

#### **Structure Chart**



#### BLUEVIEW ELEC-OPTIC TECH CO.,LTD



# Supper Slim 4mm Non-waterproof Rigid Bar

# Installation //





# Supper Slim 4mm Non-waterproof Rigid Bar

### Package



| Product | Led Qty | Carton size  | Qty per | Net weight    | Gross weight   |
|---------|---------|--------------|---------|---------------|----------------|
| size    |         | (mm)         | carton  | (NW/kg)       | (GW/kg)        |
| 1000mm  | 90      | 1100*400*380 | 240     | 17.6(1±10%)KG | 19.0 (1±10%)KG |

#### Notice:

- 1, Carton szie: outer packaged with five layers of cardboard, the five model takes cartons with different sizes, please see as follows.
- 2, Above quantity and weight are subject to the package as diagram shows, please take the pratical product as standard, when package changed.

#### BLUEVIEW ELEC-OPTIC TECH CO.,LTD