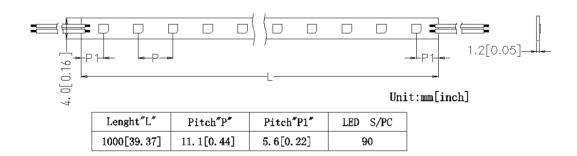

#### **Structure Chart**

## **Specifications**

| Code name                            | BV-BAR-2835-90 |  |  |  |
|--------------------------------------|----------------|--|--|--|
| Color                                | white          |  |  |  |
| сст(к)                               | 2500-25000k    |  |  |  |
| View Angle(°)                        | 120°           |  |  |  |
| Luminous Flux(lm)                    | 687            |  |  |  |
| RA                                   | >80>90>95      |  |  |  |
| Light Efficiency(lm/w)               | 105(Ra80)      |  |  |  |
| Voltage                              | 12VDC          |  |  |  |
| Power(w)                             | 6.5            |  |  |  |
| Standard Serial connection Qty (pcs) | 2              |  |  |  |
| Operating Temperature(°C)            | -25~+60        |  |  |  |
| Storage Temperature(°C)              | -25~+70        |  |  |  |
| Protection Class                     | IP60           |  |  |  |