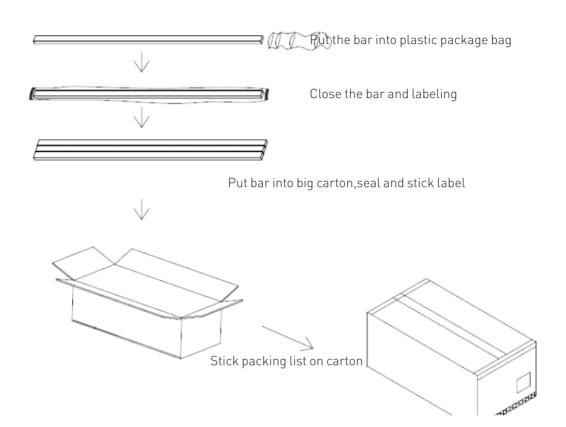

### Package

| Product | Led Qty | Carton size  | Qty per | Net weight    | Gross weight   |
|---------|---------|--------------|---------|---------------|----------------|
| size    |         | (mm)         | carton  | (NW/kg)       | (GW/kg)        |
| 1000mm  | 90      | 1100*400*380 | 240     | 17.6(1±10%)KG | 19.0 (1±10%)KG |

#### Notice:

- 1, Carton szie: outer packaged with five layers of cardboard, the five model takes cartons with different sizes, please see as follows.
- 2, Above quantity and weight are subject to the package as diagram shows, please take the pratical product as standard, when package changed.