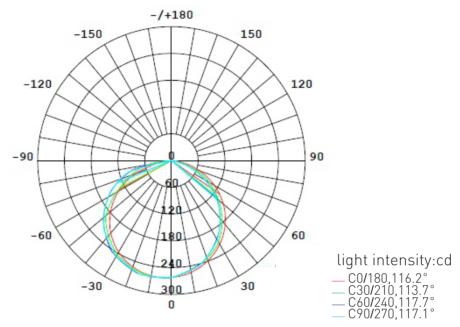

## Luminous Intensity Distribution Diagram //

THE AVERAGE BEAM ANGLE(50%):116.2 DEG