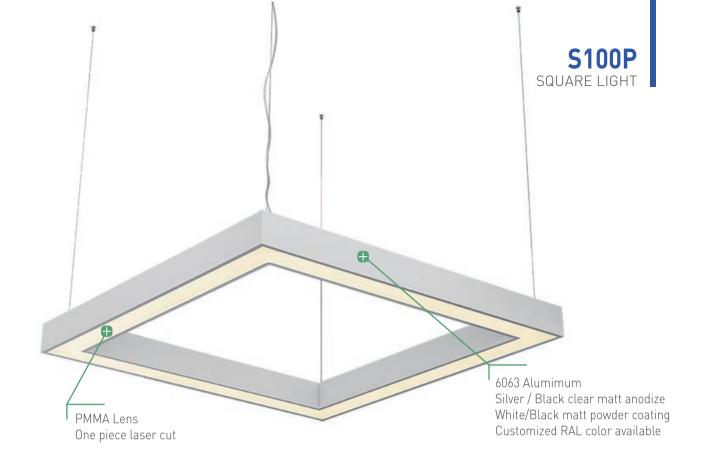

Customized RAL color available

## **Applications**

Indoor - Resting Zone, Receiption, etc.





| 2700K  |            |          | 3500K                        | 4000K                 |           | 1800K+6500K           |
|--------|------------|----------|------------------------------|-----------------------|-----------|-----------------------|
|        | Input Vol. | Power/pc | Lumen/pc<br>[Light W driver] | Dimming               | Lens      | Dimension (D x W x H) |
| S10085 | 90-265 VAC | 72W      | 4032 lm                      | 0-10V/ DALI / Non-Dim | РММА 1рс  | 850 x 850 x 100mm     |
| S10012 | 90-265 VAC | 142W     | 7812 lm                      | 0-10V/ DALI / Non-Dim | PMMA 2pcs | 1200 x 1200 x 100mm   |

**Note:** The given data are typical values Due to tolerances of the production process and the electrical components, values for light output and electrical power c