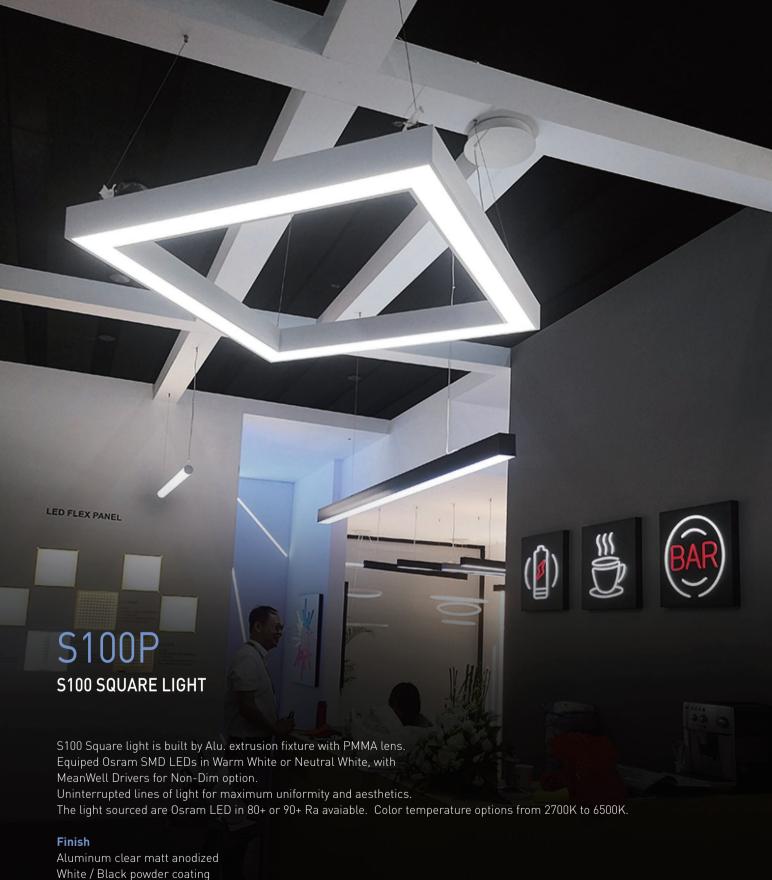

## **Applications**

Indoor - Resting Zone, Receiption, etc.

| 2700K  |            |          | 3500K                        | 4000K                 |           | 1800K+6500K           |
|--------|------------|----------|------------------------------|-----------------------|-----------|-----------------------|
|        | Input Vol. | Power/pc | Lumen/pc<br>[Light W driver] | Dimming               | Lens      | Dimension (D x W x H) |
| S10085 | 90-265 VAC | 72W      | 4032 lm                      | 0-10V/ DALI / Non-Dim | РММА 1рс  | 850 x 850 x 100mm     |
| S10012 | 90-265 VAC | 142W     | 7812 lm                      | 0-10V/ DALI / Non-Dim | PMMA 2pcs | 1200 x 1200 x 100mm   |