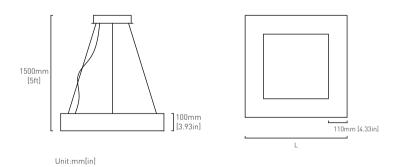

## **Applications**

Indoor - Resting Zone, Receiption, etc.

| 2700K  |            |          | 3500K                        | 4000K                 |           | 1800K+6500K           |
|--------|------------|----------|------------------------------|-----------------------|-----------|-----------------------|
|        | Input Vol. | Power/pc | Lumen/pc<br>[Light W driver] | Dimming               | Lens      | Dimension (D x W x H) |
| S10085 | 90-265 VAC | 72W      | 4032 lm                      | 0-10V/ DALI / Non-Dim | РММА 1рс  | 850 x 850 x 100mm     |
| S10012 | 90-265 VAC | 142W     | 7812 lm                      | 0-10V/ DALI / Non-Dim | PMMA 2pcs | 1200 x 1200 x 100mm   |