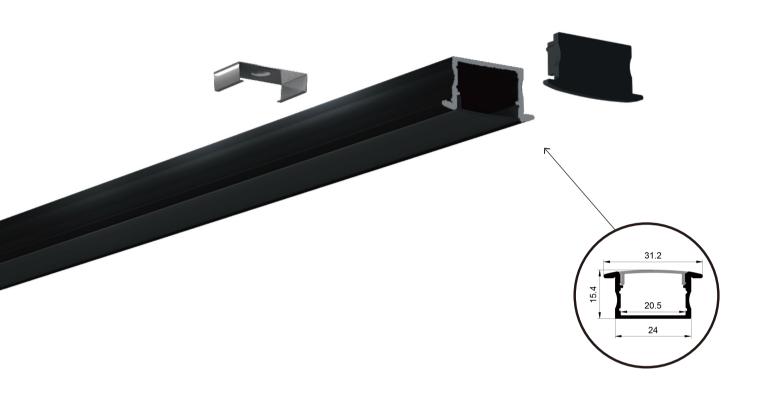

## SPARKLE LINEAR LIGHT

Black lens in Trimless, Trimed Recessed, Surface, Pendant solutions over 40 models. More fit for architecture aesthetics.