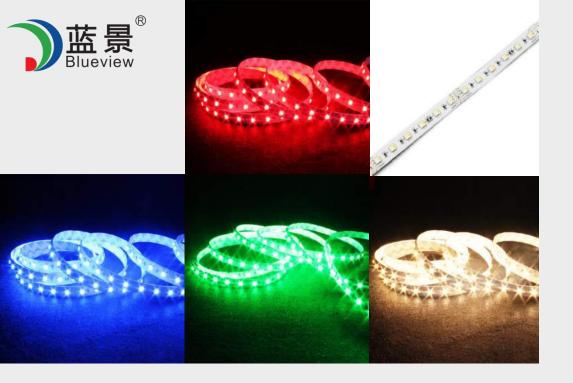

## **RGB Tape Light**

- 1. 30 dots/m & 60dots/m available
- 2. RGB color 3in 1 5050 SMD
- 3. 4/3/2 years warranty

## **RGB+W Tape Light**

- 1. 30RGB dots/m+30 white dots/m
- 2. RGB & white color available in one tape
- 3. 4/3 years warranty

## **RGBW/RGBA** Tape Light

- 1. RGBW/RGBA 4 in 1 60 dots/m
- 2. 19.2w/m
- 3. 4 years warranty