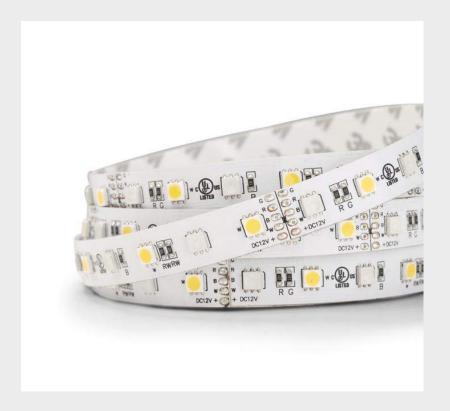

## 120dots/m 2835 Tape light

- 1. 14.4w/m
- 2. Light efficiency up to 100lm/w
- 3. 1200-1464lm/m
- 4. 5/3/2 years warranty

## **High Efficiency Tape Light 5730SMD**

- 1. 24V Input
- 2. 130 lm/w
- 3. 64 dots/m & 128 dots/m available, 1267-1497lm/m & 2534-2995lm/m
- 4. 5 years warranty

## **2016 SMD Double CCT Tape Light**

- 1. 12v/24v Input
- 2. 180 dots/m & 240 dots/m available
- 3. Two colors in one tape
- 4. 5 years warranty

## **RGB Tape Light**

- 1. 30 dots/m & 60dots/m available
- 2. RGB color 3in 1 5050 SMD
- 3. 4/3/2 years warranty

## **RGB+W Tape Light**

- 1. 30RGB dots/m+30 white dots/m
- 2. RGB & white color available in one tape
- 3. 4/3 years warranty

## **RGBW/RGBA** Tape Light

- 1. RGBW/RGBA 4 in 1 60 dots/m
- 2. 19.2w/m
- 3. 4 years warranty