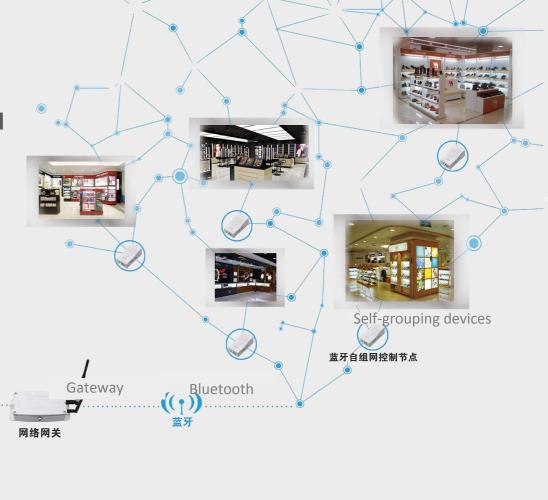

## **Connection Diagram**

BV-CV4 devices Max Connection in one system ≤65535 pcs BV-CV4 devices Max connection in one grouop ≤255 pcs

## **3** BV-CV4 Self-grouping Devices

- BV-CV4 is based on latest technology launched by Bluetooth association recently. Working with supporting APP, control Blueviews' LED lighting through Bluetooth.
- BV-CV4 can control single color ,double CCT,RGB&RGBW constant voltage LED lighting.
- 5-28V input, 5 output ports for the above 4 different kinds of LED lighting, total rated power is up to 250w.
- Max connection numbers in one system is 65535pcs,
   Max connection numbers in one group is 255pcs.

## 4 Gateway

- Residential electricity
- IP67 waterproof
- 4G IoT card. No need internet
- Can be replaced by router