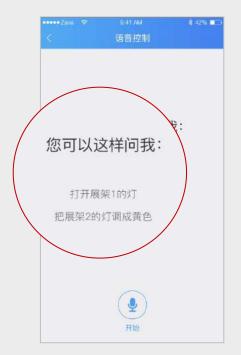

#### Voice control

This mode is working under internet, 4G or Wifi; Strong voice analysis function enables accurate control of lights in the whole system.

#### Scenes:

4. Using voice control to control all the lights in the mall, save time on turning on/off the lights one by one.