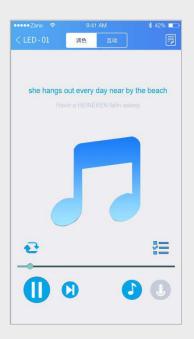

#### Music

Light color will be changed with the rhythm of music.

#### **Timing**

Set up the light time in this mode.

Single color Dimming

Double CCT Dimming

RGB Dimming

Switch in dimming

Interaction mode

Light dancing with music