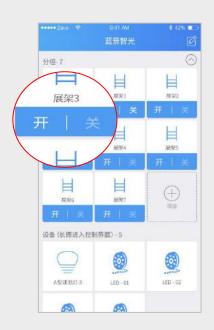

# System APP

**LED Lighting Smart Control System** 

Scan the QR Code, Download Blueview Smart Lighting APP

APP Homepage

A/C setup Group name Shelf image Shelf name Shelf rename

#### Voice control

This mode is working under internet, 4G or Wifi; Strong voice analysis function enables accurate control of lights in the whole system.

Voice control