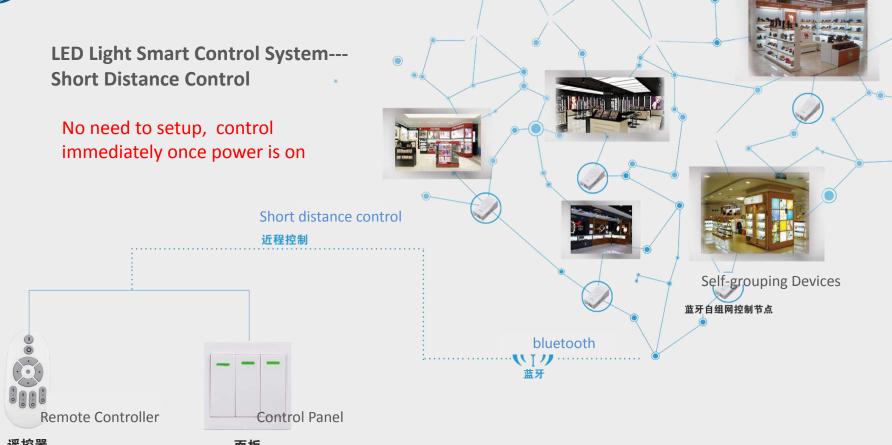

#### Front-end control devices

遥控器

面板

LED Light Smart Control System--- remote control freewheeling, get rid of space restriction

Remote distance control

**IPAD** 

Blueview Smart Lighting APP

Cloud

#### **Integral dimming**

No need to set up, it can control all lights. The lights can group by themselves.