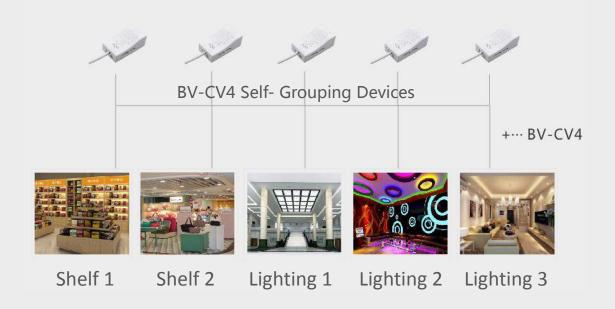

## **Connection Diagram**

BV-CV4 devices Max Connection in one system ≤65535 pcs BV-CV4 devices Max connection in one grouop ≤255 pcs

## **3** BV-CV4 Self-grouping Devices

- BV-CV4 is based on latest technology launched by Bluetooth association recently. Working with supporting APP, control Blueviews' LED lighting through Bluetooth.
- BV-CV4 can control single color ,double CCT,RGB&RGBW constant voltage LED lighting.
- 5-28V input, 5 output ports for the above 4 different kinds of LED lighting, total rated power is up to 250w.
- Max connection numbers in one system is 65535pcs,
   Max connection numbers in one group is 255pcs.