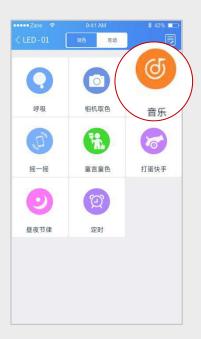

## **10 Dimming Modes**

#### Music

Light color will be changed with the rhythm of music.