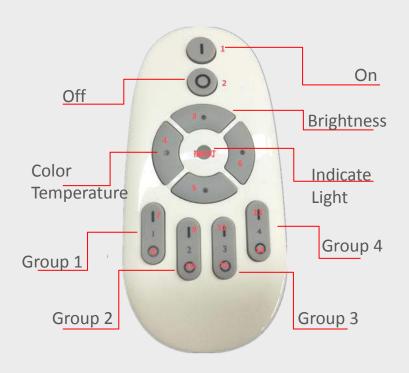

## 1 Remote Controller

- Directly control BV-CV4
- Can divided into 4 groups
- Dimmable and CCT controllable in groups
- Can join or quit the set-up group