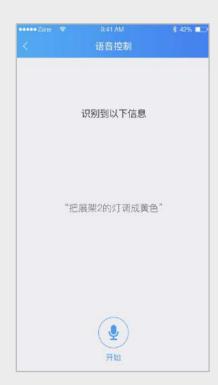

#### Voice control

This mode is working under internet, 4G or Wifi; Strong voice analysis function enables accurate control of lights in the whole system.

Voice control