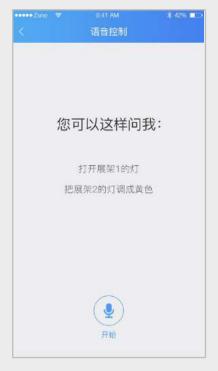

#### Voice control

This mode is working under internet, 4G or Wifi; Strong voice analysis function enables accurate control of lights in the whole system.

Voice control