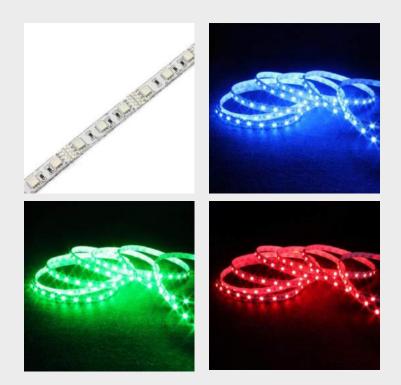

## **RGB Tape Light**

- 1. 30 dots/m & 60dots/m available
- 2. RGB color 3in 1 5050 SMD
- 3. 4/3/2 years warranty

## **RGB+W Tape Light**

- 1. 30RGB dots/m+30 white dots/m
- 2. RGB & white color available in one tape
- 3. 4/3 years warranty

## **RGBW/RGBA** Tape Light

- 1. RGBW/RGBA 4 in 1 60 dots/m
- 2. 19.2w/m
- 3. 4 years warranty