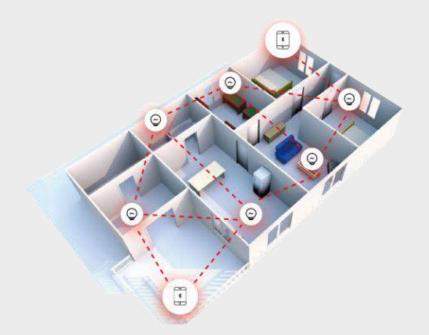

# **System Structure**

**LED Lighting Smart Control System** 

## **Connection Diagram**

BV-CV4 devices Max Connection in one system ≤65535 pcs BV-CV4 devices Max connection in one grouop ≤255 pcs