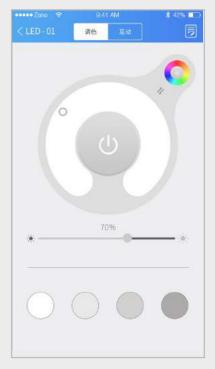

## 2 Panel Control

- Can control directly of BV-CV4
- No wire, free location
- Dimmable and CCT controllable in groups
- Can join or quit the set-up group

## **3** BV-CV4 Self-grouping Devices

- BV-CV4 is based on latest technology launched by Bluetooth association recently. Working with supporting APP, control Blueviews' LED lighting through Bluetooth.
- BV-CV4 can control single color ,double CCT,RGB&RGBW constant voltage LED lighting.
- 5-28V input, 5 output ports for the above 4 different kinds of LED lighting, total rated power is up to 250w.
- Max connection numbers in one system is 65535pcs,
   Max connection numbers in one group is 255pcs.