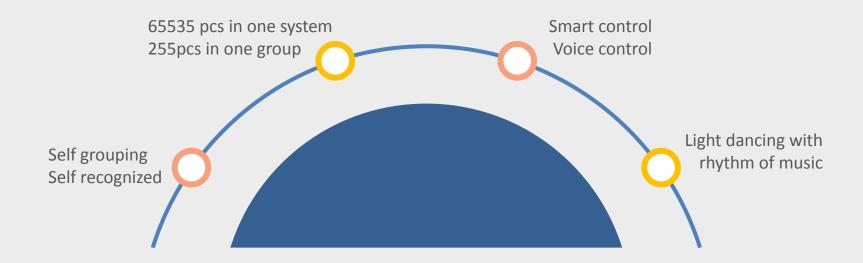

## **Connection Diagram**

BV-CV4 devices Max Connection in one system ≤65535 pcs BV-CV4 devices Max connection in one grouop ≤255 pcs

## **3** BV-CV4 Self-grouping Devices

- BV-CV4 is based on latest technology launched by Bluetooth association recently. Working with supporting APP, control Blueviews' LED lighting through Bluetooth.
- BV-CV4 can control single color ,double CCT,RGB&RGBW constant voltage LED lighting.
- 5-28V input, 5 output ports for the above 4 different kinds of LED lighting, total rated power is up to 250w.
- Max connection numbers in one system is 65535pcs,
   Max connection numbers in one group is 255pcs.