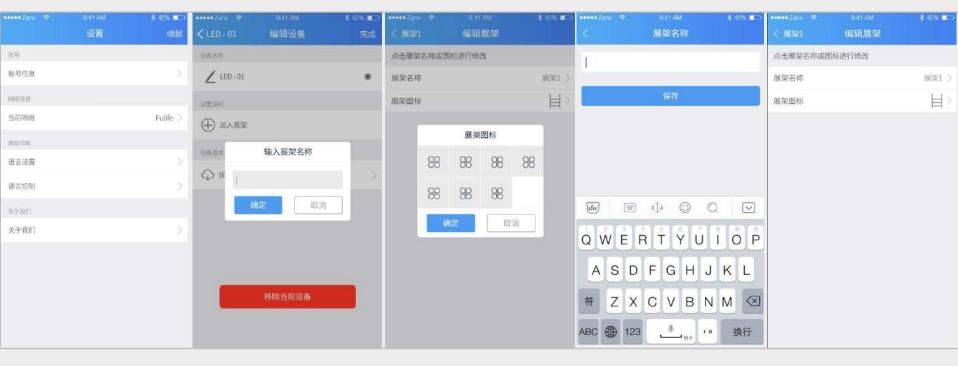

# System APP

**LED Lighting Smart Control System** 

Scan the QR Code, Download Blueview Smart Lighting APP

APP Homepage

A/C setup Group name Shelf image Shelf name Shelf rename