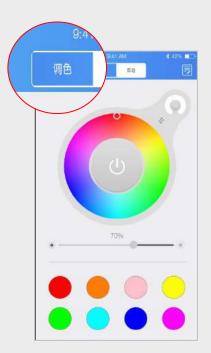

# System APP

**LED Lighting Smart Control System** 

Scan the QR Code, Download Blueview Smart Lighting APP

APP Homepage

A/C setup Group name Shelf image Shelf name Shelf rename

## **10 Dimming Modes**

#### **Timing**

Set up the light time in this mode.

Single color Dimming

Double CCT Dimming

RGB Dimming

Switch in dimming

Interaction mode

Light dancing with music