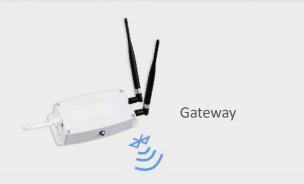

## 4 Gateway

- Residential electricity
- IP67 waterproof
- 4G IoT card. No need internet
- Can be replaced by router