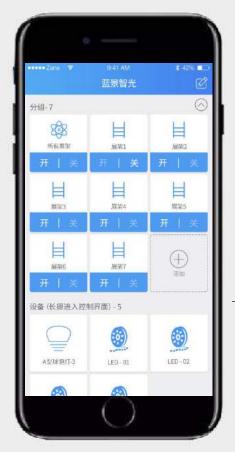

# System APP

**LED Lighting Smart Control System** 

Scan the QR Code, Download Blueview Smart Lighting APP

APP Homepage

A/C setup Group name Shelf image Shelf name Shelf rename