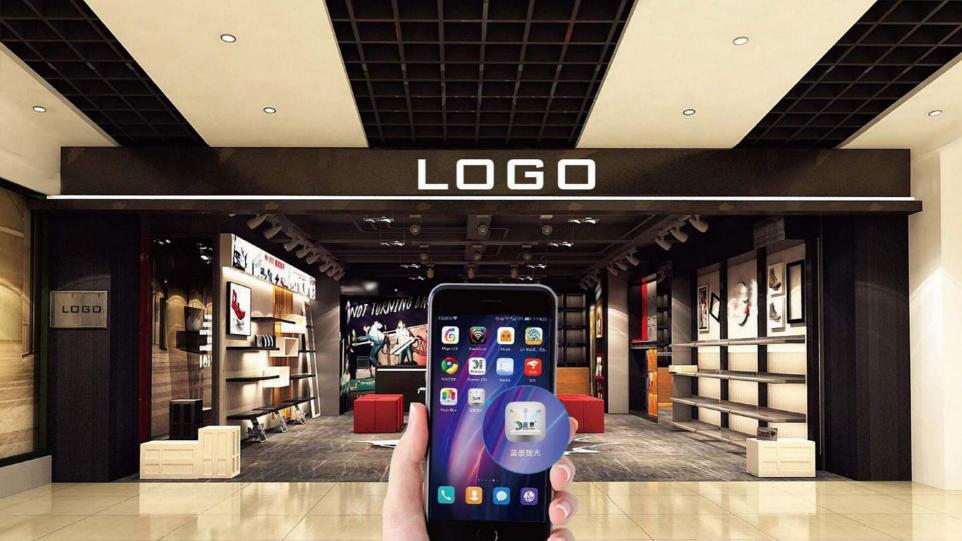

# System APP

**LED Lighting Smart Control System** 

Scan the QR Code, Download Blueview Smart Lighting APP

APP Homepage

A/C setup Group name Shelf image Shelf name Shelf rename