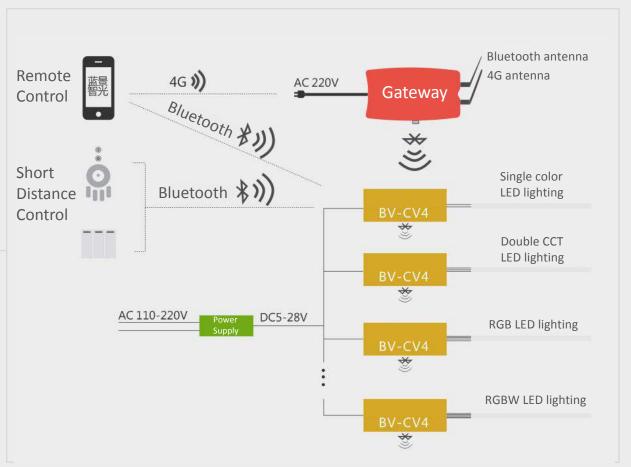

## **Connection Diagram**

BV-CV4 devices Max Connection in one system ≤65535 pcs BV-CV4 devices Max connection in one grouop ≤255 pcs

## **3** BV-CV4 Self-grouping Devices

- BV-CV4 is based on latest technology launched by Bluetooth association recently. Working with supporting APP, control Blueviews' LED lighting through Bluetooth.
- BV-CV4 can control single color ,double CCT,RGB&RGBW constant voltage LED lighting.
- 5-28V input, 5 output ports for the above 4 different kinds of LED lighting, total rated power is up to 250w.
- Max connection numbers in one system is 65535pcs,
   Max connection numbers in one group is 255pcs.

## 4 Gateway

- Residential electricity
- IP67 waterproof
- 4G IoT card. No need internet
- Can be replaced by router