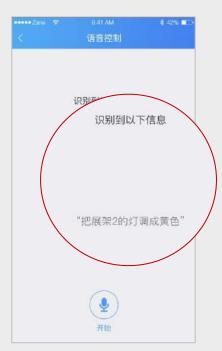

#### Voice control

This mode is working under internet, 4G or Wifi; Strong voice analysis function enables accurate control of lights in the whole system.

#### Scenes:

4. Using voice control to control all the lights in the mall, save time on turning on/off the lights one by one.