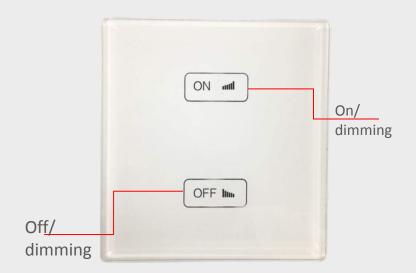

## 2 Panel Control

- Can control directly of BV-CV4
- No wire, free location
- Dimmable and CCT controllable in groups
- Can join or quit the set-up group