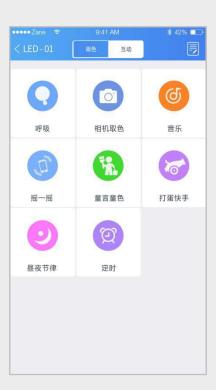

## **10 Dimming Modes**

#### **Integral dimming**

No need to set up, it can control all lights. The lights can group by themselves.

#### Breathing mode

Including: rainbow breathing, heart beat, green breathing, blue breathing, alert, twinkling, RGB color breathing, green mood, sunset . etc

#### Music

Light color will be changed with the rhythm of music.

#### Children Game

This game mode has 8 colors, when children choose the picture, the light will change to the color of picture, and it has voice interaction.

#### Day&night mode

This mode has day and night two modes, you can set up the light according to the lighting hours.

#### Voice control

This mode is working under internet, 4G or Wifi; Strong voice analysis function enables accurate control of lights in the whole system.

#### Color dip

Light color will change to the color through your mobile camera under this mode.

#### Shake

This mode has two effects, one is dancing, lights will change according to the dance, the other is color can change when shaking the mobile.

#### Shooting game

In this game, every cannonball is one color, light color will change according to the ball color when you shoot the ball.

#### **Timing**

Set up the light time in this mode.

Single color Dimming

Double CCT Dimming

RGB Dimming

Switch in dimming

Interaction mode

Light dancing with music