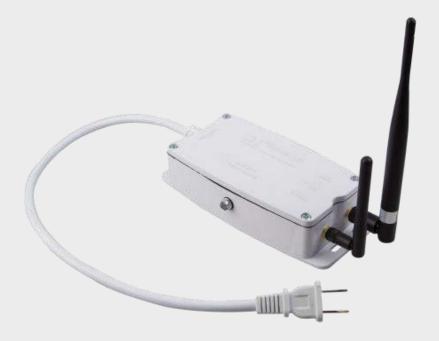

## 4 Gateway

- Residential electricity
- IP67 waterproof
- 4G IoT card. No need internet
- Can be replaced by router