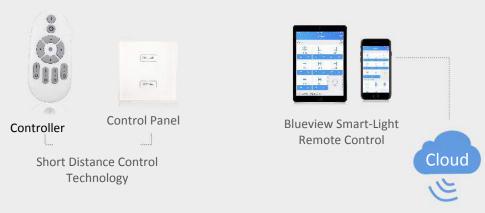

#### Front-end control devices

遥控器

面板

LED Light Smart Control System--- remote control freewheeling, get rid of space restriction

Remote distance control

**IPAD** 

Blueview Smart Lighting APP

Cloud

Internet

4G/WIFI

Phone

IPAD端

APP(蓝景智光)

手机端

远程控制