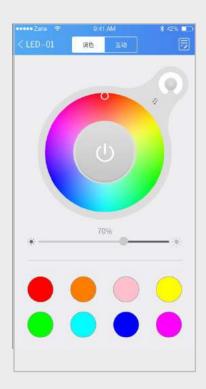

# System APP

**LED Lighting Smart Control System** 

Scan the QR Code, Download Blueview Smart Lighting APP

APP Homepage

A/C setup Group name Shelf image Shelf name Shelf rename

## **10 Dimming Modes**

#### **Integral dimming**

No need to set up, it can control all lights. The lights can group by themselves.

#### Breathing mode

Including: rainbow breathing, heart beat, green breathing, blue breathing, alert, twinkling, RGB color breathing, green mood, sunset . etc

#### Music

Light color will be changed with the rhythm of music.