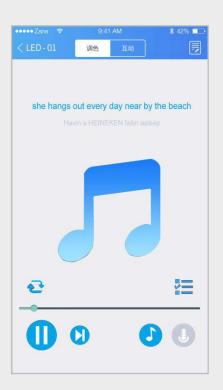

#### Music

Light color will be changed with the rhythm of music.

#### **Timing**

Set up the light time in this mode.

Single color Dimming

Double CCT Dimming

RGB Dimming

Switch in dimming

Interaction mode

Light dancing with music