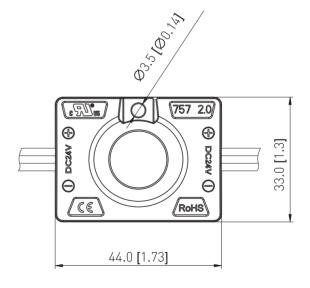

## **Specifications**

| Part No.             | BV-AL-3030-24V |  |  |  |
|----------------------|----------------|--|--|--|
| Input Vol.           | 24VDC          |  |  |  |
| Power/pc             | 1.5W           |  |  |  |
| Lumen/pc             | 117lm          |  |  |  |
| Led Type             | SMD 3030       |  |  |  |
| CRI                  | ≥80            |  |  |  |
| Max QTY/serie        | 12pcs          |  |  |  |
| Dimension<br>(LxWxD) | 44x33x7.3mm    |  |  |  |

## Dimension /

Unit:mm[in]

BLUEVIEW ELEC-OPTIC TECH CO.,LTD

Tel: +86-28-8148 0011 Fax: +86-28-8148 1258
Mail: sales@blueviewled.com Web.: www.blueviewled.com
Add: No.1000, Section 2, 2nd Konggang Road, Southwest
Aviation Industrial Development Zone, Chengdu, Sichuan, China.
Zip code: 610207