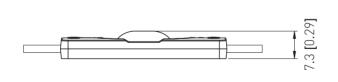

## **Specifications**

| Part No.             | BV-AL-3030-24V |  |  |  |
|----------------------|----------------|--|--|--|
| Input Vol.           | 24VDC          |  |  |  |
| Power/pc             | 1.5W           |  |  |  |
| Lumen/pc             | 117lm          |  |  |  |
| Led Type             | SMD 3030       |  |  |  |
| CRI                  | ≥80            |  |  |  |
| Max QTY/serie        | 12pcs          |  |  |  |
| Dimension<br>(LxWxD) | 44x33x7.3mm    |  |  |  |

## Dimension /

Unit:mm[in]

BLUEVIEW ELEC-OPTIC TECH CO.,LTD

Tel: +86-28-8148 0011 Fax: +86-28-8148 1258
Mail: sales@blueviewled.com Web.: www.blueviewled.com
Add: No.1000, Section 2, 2nd Konggang Road, Southwest
Aviation Industrial Development Zone, Chengdu, Sichuan, China.
Zip code: 610207