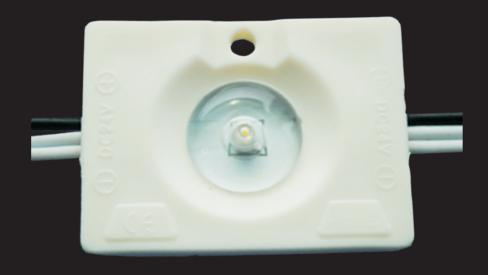

### **LED SIGNAGE BACK LIGHTING**

### **Features**

- Nichia small size in high lumen LED upto 135lm/pc
- Low voltage-constant current 24 VDC system
- Wide viewing angle and helps eliminate wasted light
- Over molded design protects components from damage
- Pre-drilled holes and industrial-grade mounting tape
- Aluminum PCB in excellent heat dissipation
- Every 3LED cuttable
- 5-years warranty, more than 50,000hrs lifespain

## **Specifications**

| Part No.             | BV-AL-3030-24V |  |  |  |
|----------------------|----------------|--|--|--|
| Input Vol.           | 24VDC          |  |  |  |
| Power/pc             | 1.5W           |  |  |  |
| Lumen/pc             | 117lm          |  |  |  |
| Led Type             | SMD 3030       |  |  |  |
| CRI                  | ≥80            |  |  |  |
| Max QTY/serie        | 12pcs          |  |  |  |
| Dimension<br>(LxWxD) | 44x33x7.3mm    |  |  |  |