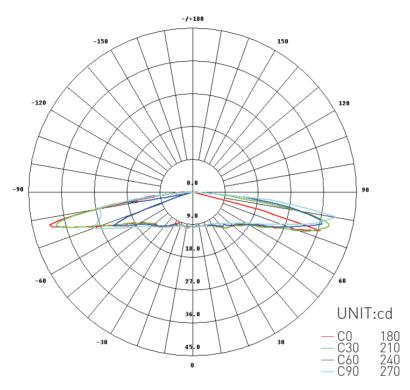

---------|----------------|--|--|--|
| Input Vol.           | 24VDC          |  |  |  |
| Power/pc             | 1.5W           |  |  |  |
| Lumen/pc             | 117lm          |  |  |  |
| Led Type             | SMD 3030       |  |  |  |
| CRI                  | ≥80            |  |  |  |
| Max QTY/serie        | 12pcs          |  |  |  |
| Dimension<br>(LxWxD) | 44x33x7.3mm    |  |  |  |

#### Color Available



## Dimension /

Unit:mm[in]





BLUEVIEW ELEC-OPTIC TECH CO.,LTD

Tel: +86-28-8148 0011 Fax: +86-28-8148 1258
Mail: sales@blueviewled.com Web.: www.blueviewled.com
Add: No.1000, Section 2, 2nd Konggang Road, Southwest
Aviation Industrial Development Zone, Chengdu, Sichuan, China.
Zip code: 610207



## **LED SIGNAGE BACK LIGHTING**

# Luminous Intensity Distribution Diagram /



AVERAGE BEAM ANGLE(10%):169.4 DEG

## Installation

| Thickness | Distance | Qty/ m² | Illumination |
|-----------|----------|---------|--------------|
| 5cm       | 12cm     | 64pcs   | 4080-4510lux |
| 5cm       | 14cm     | 49pcs   | 3830-4230lux |
| 8cm       | 16cm     | 36pcs   | 2910-3360lux |



### **LED SIGNAGE BACK LIGHTING**

## Package



| Part No        | Size(mm) | Total Amount<br>(Pcs/CTN) | Net Weight<br>(kg) | Gross<br>(kg) |
|----------------|----------|---------------------------|--------------------|---------------|
| BV-AL-3030-24V | 44*33    | 720                       | 12.3(1±10%)        | 15.7(1±10%)   |

- 1. Use transparent plastic plate loading, using medium box packaging
- 2. Outside box size: 550\*400\*340mm
- 3. 12pcs/string in one series connection, each