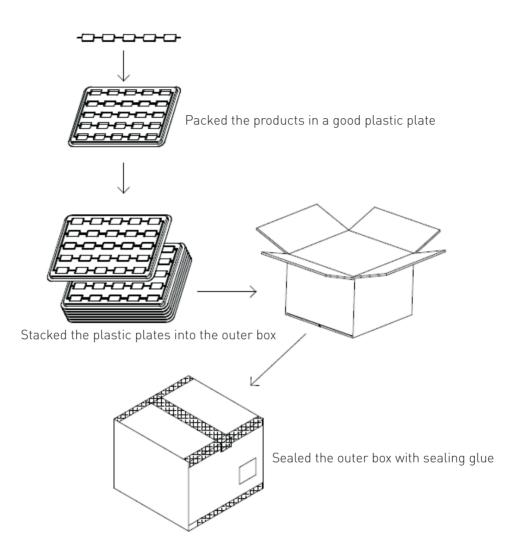

- 1. Use transparent plastic plate loading, using medium box packaging
- 2. Outside box size: 550\*400\*340mm
- 3. 12pcs/string in one series connection, each 2 stings are loaded in one plastic tray, 30 blister tray loading 1 outer box.
- 4. The number and weight of the package only for the graphic packaging, when for other packaging methods when the number and weight of packaging will be different, specific to the kind prevail