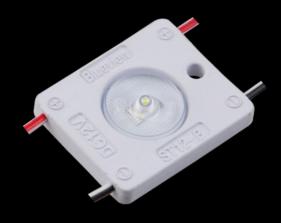

# **BV-ST12B**

### **Specifications**

| Part No.             | BV-ST12B        |
|----------------------|-----------------|
| Input Vol.           | 12V DC          |
| Power/pc             | 1.2 W           |
| Lumen/pc             | 104-107lm       |
| Led Type             | SMD2835         |
| CRI                  | ≥85             |
| Max QTY/serie        | 40pcs           |
| Dimension<br>(LxWxH) | 33.5x28.5x7.2mm |