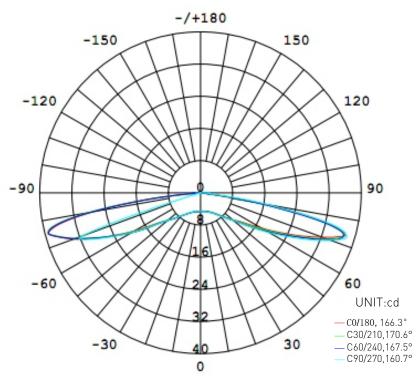

## Luminous Intensity Distribution Diagram

| Thickness | Distance (x,y) | Qty/ m²  | Illumination |
|-----------|----------------|----------|--------------|
| 5cm       | 7x7cm          | 13x13pcs | 5040-8520lux |
| 6cm 8x8cm |                | 11x11pcs | 4150-6660lux |
| 7cm       | 9x9cm          | 10x10pcs | 3470-5220lux |
| 8cm       | 10x10cm        | 9x9pcs   | 3080-4150lux |