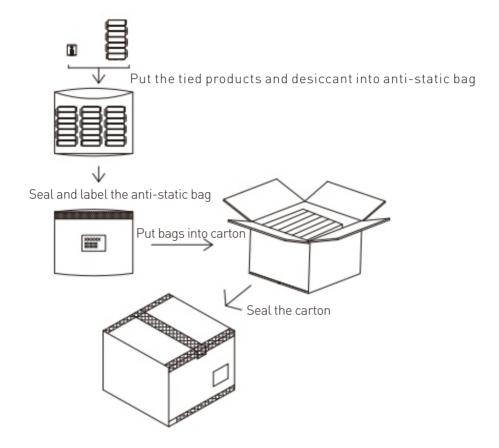

#### Notes:

- 1. Packaged by anti-static bag and carton
- 2. Outer carton dimension: 570\*375\*285mm
- 3. 40pcs for one string
- 4. Above-mentioned quantity and weight are only based on above packing method