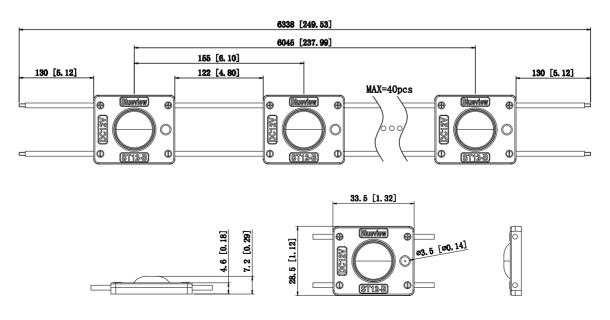

### **Specifications**

| Part No.             | BV-ST12B        |
|----------------------|-----------------|
| Input Vol.           | 12V DC          |
| Power/pc             | 1.2 W           |
| Lumen/pc             | 104-107lm       |
| Led Type             | SMD2835         |
| CRI                  | ≥85             |
| Max QTY/serie        | 40pcs           |
| Dimension<br>(LxWxH) | 33.5x28.5x7.2mm |