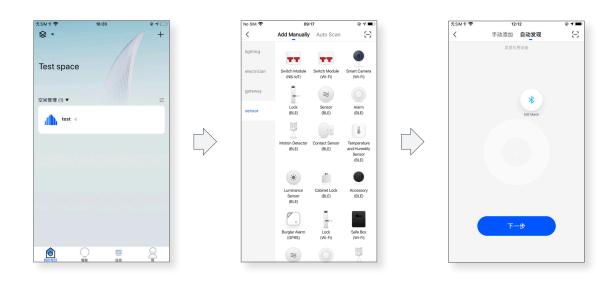

# COLOR TEMPERATURE REMOTE CONTROLLER

# **BV-SWYKQ**







#### **APPLICATION**

- Transmit signals through BLE, control Bluetooth related lamps, simple scene effect settings, etc

# **FEATURES**

- Various functions, light weight and fast control;
- The signal is transmitted through BLE to realize the overall color change;
- The farthest control distance can reach 20m;

# PROFILE DRAWING

# **CONTROL MODE**







# NETWORK ACCESS SETTINGS (Make sure the power supply is well mounted)

#### ■Scan to download APP,create new account



#### ■ Create new project and space



# Add advice





#### Device partition management



#### ■ Device function



# STATEMENTS AND RECYCLING

#### Statement

- If the external wire of this product is damaged, it must be replaced by the manufacturer or its service agent or a similarly qualified person to avoid danger.
- The technical parameters given in this manual are all typical values and are for reference only. The specific parameters are subject to the actual measurement report.
- $\blacksquare$  All product illustrations in this manual are schematic diagrams, and the specifics are subject to the actual goods received.
- $\blacksquare$  This product is subject to change without notice

### Recycling

■ LED lighting products belongs to electronic products, please do recycling treatment according to the relevant WEEE directives.

# BL