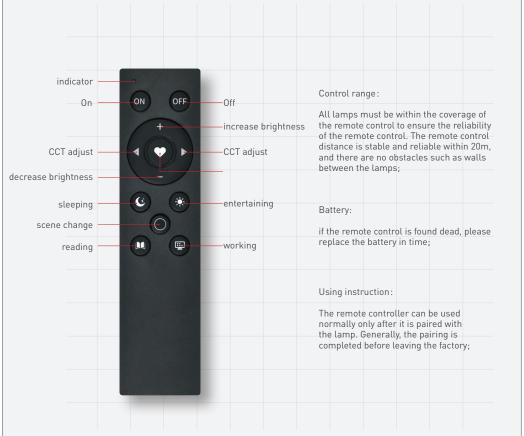

# COLOR TEMPERATURE REMOTE CONTROLLER

# **BV-SWYKQ**







#### **APPLICATION**

- Transmit signals through BLE, control Bluetooth related lamps, simple scene effect settings, etc

# **FEATURES**

- Various functions, light weight and fast control;
- The signal is transmitted through BLE to realize the overall color change;
- The farthest control distance can reach 20m;

# PROFILE DRAWING

# **CONTROL MODE**







# NETWORK ACCESS SETTINGS (Make sure the power supply is well mounted)

#### ■Scan to download APP,create new account



#### ■ Create new project and space



# Add advice





#### Device partition management



#### ■ Device function



# STATEMENTS AND RECYCLING

#### Statement

- If the external wire of this product is damaged, it must be replaced by the manufacturer or its service agent or a similarly qualified person to avoid danger.
- The technical parameters given in this manual are all typical values and are for reference only. The specific parameters are subject to the actual measurement report.
- $\blacksquare$  All product illustrations in this manual are schematic diagrams, and the specifics are subject to the actual goods received.
- $\blacksquare$  This product is subje