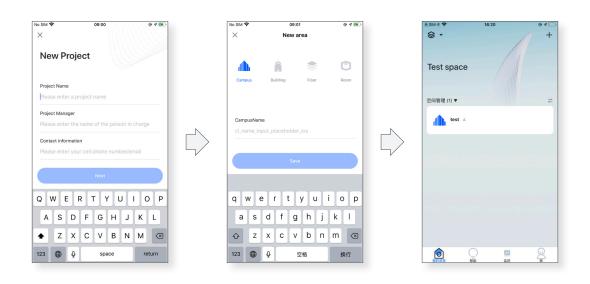

# COLOR TEMPERATURE REMOTE CONTROLLER

# **BV-SWYKQ**







#### **APPLICATION**

- Transmit signals through BLE, control Bluetooth related lamps, simple scene effect settings, etc

# **FEATURES**

- Various functions, light weight and fast control;
- The signal is transmitted through BLE to realize the overall color change;
- The farthest control distance can reach 20m;

# PROFILE DRAWING

# **CONTROL MODE**







# NETWORK ACCESS SETTINGS (Make sure the power supply is well mounted)

#### ■Scan to download APP,create new account



#### ■ Create new project and space



# Add advice





#### Device partition management



#### ■ Device function



# STATEMENTS AND RECYCLING

#### Statement

- If the external wire of this product is damaged, it must be replaced by the manufacturer or its service agent or a similarly qualified person to avoid danger.
- The technical parameters given in this manual are all typical values and are for reference only. The specific parameters are subject to the actual measurement report.
- $\blacksquare$  All product illustrations in this manual are schematic diagrams, and the specifics are subject to the actual goods received.
- $\blacksquare$  This product is subject to change without notice

### Recycling

■ LED lighting products belongs to electronic products, please do recycling treatment according to the relevant WEEE d