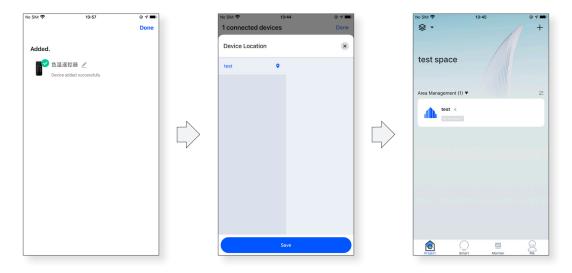

# COLOR TEMPERATURE REMOTE CONTROLLER

# **BV-SWYKQ**







#### **APPLICATION**

- Transmit signals through BLE, control Bluetooth related lamps, simple scene effect settings, etc

# **FEATURES**

- Various functions, light weight and fast control;
- The signal is transmitted through BLE to realize the overall color change;
- The farthest control distance can reach 20m;

# PROFILE DRAWING

# **CONTROL MODE**







# NETWORK ACCESS SETTINGS (Make sure the power supply is well mounted)

#### ■Scan to download APP,create new account



#### ■ Create new project and space



# Add advice





#### Device partition management



#### ■ Device function



# STATEMENTS AND RECYCLING

#### Statement

- If the external wire of this product is damaged, it must be replaced by the manufacturer or its service agent or a similarly qualified person to avoid danger.
- The technical parameters given in this manual are all typical values and are for reference only. The specific parameters are subject to the actual measurement report.
- $\blacksquare$  All product illustrations in this manual are schematic diagrams, and the specifics are subject to the actual goods received.
- $\blacksquare$  This product is subject to change without notice

### Recycling

■ LED lighting products belongs to electronic products, please do recycling treatment according to the relevant WEEE directives.

# BLUEVIEW ELEC-OPTIC TECH CO.,LTD

- ☐ Te