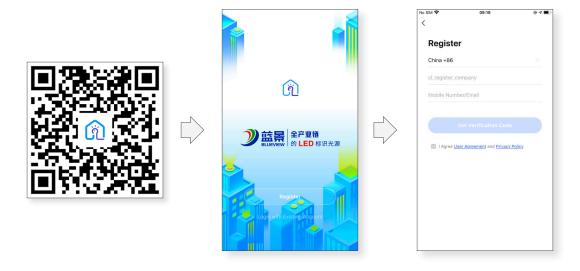

# COLOR TEMPERATURE REMOTE CONTROLLER

# **BV-SWYKQ**







#### **APPLICATION**

- Transmit signals through BLE, control Bluetooth related lamps, simple scene effect settings, etc

# **FEATURES**

- Various functions, light weight and fast control;
- The signal is transmitted through BLE to realize the overall color change;
- The farthest control distance can reach 20m;

# PROFILE DRAWING

# **CONTROL MODE**







# NETWORK ACCESS SETTINGS (Make sure the power supply is well mounted)

#### ■Scan to download APP,create new account



#### ■ Create new project and space



# Add advice





#### Device partition management



#### ■ Device function



# STATEMENTS AND RECYCLING

#### Statement

- If the external wire of this product is damaged, it must be replaced by the manufacturer or its service agent or a similarly qualified person to avoid danger.
- The technical parameters given in this manual are all typical values and are for reference only. The specific parameters are subject to the actual measurement report.
- $\blacksquare$  All product illustrations in this manual are schematic diagrams, and the specifics are subject to the actual goods received.
- $\blacksquare$  This product is subject to change without notice

### Recycling

■ LED lighting products belongs to electronic products, please do recycling tre