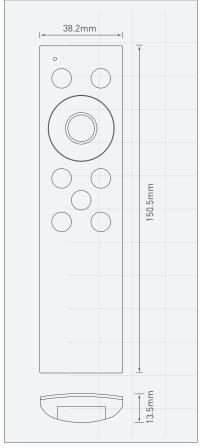

# COLOR TEMPERATURE REMOTE CONTROLLER

# **BV-SWYKQ**







#### **APPLICATION**

- Transmit signals through BLE, control Bluetooth related lamps, simple scene effect settings, etc

# **FEATURES**

- Various functions, light weight and fast control;
- The signal is transmitted through BLE to realize the overall color change;
- The farthest control distance can reach 20m;

# PROFILE DRAWING

# **CONTROL MODE**







# NETWORK ACCESS SETTINGS (Make sure the power supply is well mounted)

#### ■Scan to download APP,create new account



#### ■ Create new project and space



# Add advice





#### Device partition management



#### ■ Device function



# STATEMENTS AND RECYCLING

#### Statement

- If the external wire of this product is damaged, it must be replaced by the manufacturer or its service agent or a similarly qualified person to avoid danger.
- The technical parameters given in this manual are all typical values and are for reference only. The specific parameters are subject to the actual measurement report.
- $\blacksquare$  All product illustrations in this manual are schematic diagrams, and the specifics are subject to the actual goods received.
- $\blacksquare$  This product is sub