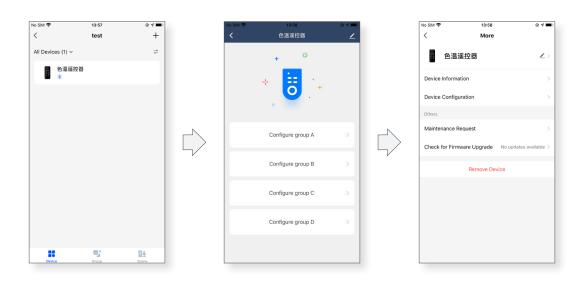

# COLOR TEMPERATURE REMOTE CONTROLLER

# **BV-SWYKQ**







#### **APPLICATION**

- Transmit signals through BLE, control Bluetooth related lamps, simple scene effect settings, etc

# **FEATURES**

- Various functions, light weight and fast control;
- The signal is transmitted through BLE to realize the overall color change;
- The farthest control distance can reach 20m;

# PROFILE DRAWING

# **CONTROL MODE**







# NETWORK ACCESS SETTINGS (Make sure the power supply is well mounted)

#### ■Scan to download APP,create new account



#### ■ Create new project and space



# Add advice





#### Device partition management



#### ■ Device function



# STATEMENTS AND RECYCLING

#### Statement

- If the external wire of this product is damaged, it must be replaced by the manufacturer or its service agent or a similarly qualified person to avoid danger.
- The technical parameters given in this manual are all typical values and are for reference only. The specific parameters are subject to the actual measurement report.
- $\blacksquare$  All product illustrations in this manual are schematic diagrams, and the specifics are subject to the actual goods received.
- $\blacksquare$  This product is subject to change without notice

### Recycling

■ LED lighting products belongs to electronic products, please do recycling treatment according to the relevant WEEE directives.

# BLUEVIEW ELEC-OPTIC TECH CO.,LTD

- ☐ Tel: +86-28-8148 0011 ☐ Fax: