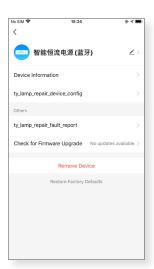

## Other device functions

On-off control, CCT adjustment

Scene editing settings

Device information and name editing