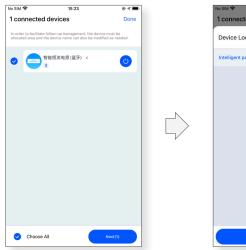

#### Device partition management

Select connected device

Choose space and "save"