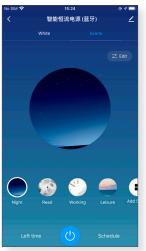

# Device function - timing

Click"Done"

Click "Left time"

Time setting

## Other device functions

On-off control, CCT adjustment

Scene editing settings

Device information and name editing