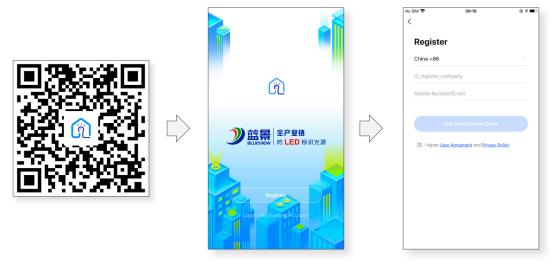

| Product Size L*W*H | Net Weight |
|-----------|--------------------|------------|
| BV-CC30D  | 100 2*27 0*1/ 2    | / 1        |
| BV-CC40D  | 190.3*27.9*14.3mm  | / kg       |

# Communication Method 🕨

| Model No. | APP                               |
|-----------|-----------------------------------|
| BV-CC30D  | Smart Life/Blueview Smart Control |
| BV-CC40D  | Smart Life/Dideview Smart Control |

PROFILE DRAWING unit: mm[inch]



## **PACKING**



Put the products on the table after inspection



Put the power supply into small box



Put small box into the carton box



Seal and label the carton box



Using packing belt to pack after adding corner protections



# NETWORK ACCESS SETTINGS (Make sure the power supply is well mounted)

#### ■Scan to download APP,create new account



#### ■ Create project

Create new project:Click "add project", and fill in information, click "save"



Note: if you want to delete a project, please remove all connected devices before deleting it. Otherwise, some devices need to be returned to the factory for reset (such as smart circuit breaker)

#### Add device: smart circuit breaker





#### Device partition management





Select connected device



Choose space and "save"

# Device function - timing

Click"Done"







Click "Left time"



Time setting

## Other device functions



On-off control, CCT adjustment



Scene editing settings



Device information and name editing



#### MOUNTING PRECAUTIONS

- Before power on, ensure the lamps are connected well.
- Please cut off the power before installing the product to prevent el