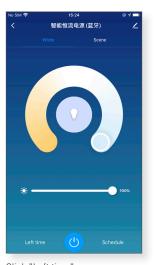

## Other device functions

On-off control, CCT adjustment

Scene editing settings

Device information and name editing