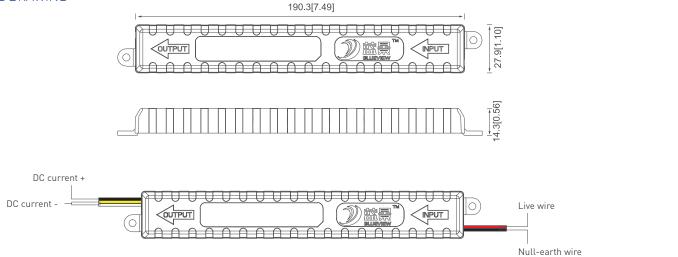

PROFILE DRAWING unit: mm[inch]

# Other Parameters 🕨

| Model No. | Product Size L*W*H | Net Weight |
|-----------|--------------------|------------|
| BV-CC30D  | 100 2*27 0*1/ 2    | / 1        |
| BV-CC40D  | 190.3*27.9*14.3mm  | / kg       |