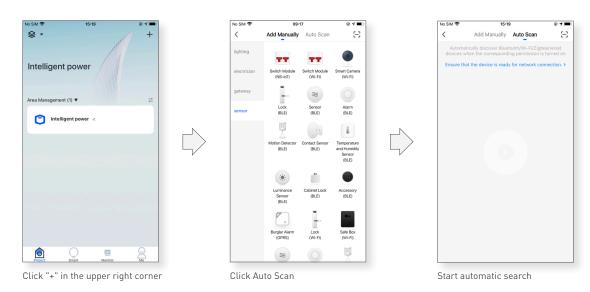

# NETWORK ACCESS SETTINGS (Make sure the power supply is well mounted)

#### ■Scan to download APP,create new account

#### ■ Create project

Create new project:Click "add project", and fill in information, click "save"

Note: if you want to delete a project, please remove all connected devices before deleting it. Otherwise, some devices need to be returned to the factory for reset (such as smart circuit breaker)

#### Add device: smart circuit breaker