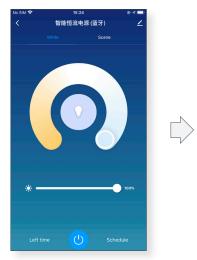

## Other device functions

On-off control, CCT adjustment

Scene editing settings

Device information and name editing