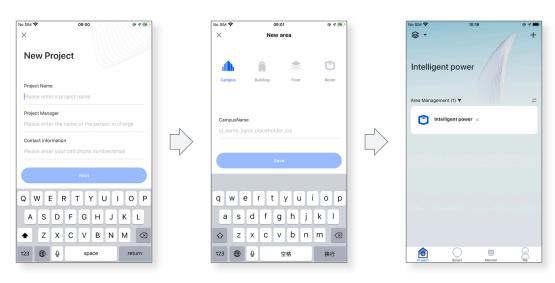

#### ■ Create project

Create new project:Click "add project", and fill in information, click "save"

Note: if you want to delete a project, please remove all connected devices before deleting it. Otherwise, some devices need to be returned to the factory for reset (such as smart circuit breaker)

#### Add device: smart circuit breaker

#### Device partition management

Select connected device

Choose space and "save"