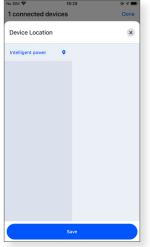

#### Device partition management

Select connected device

Choose space and "save"