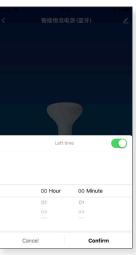

ion



Put the power supply into small box



Put small box into the carton box



Seal and label the carton box



Using packing belt to pack after adding corner protections



# NETWORK ACCESS SETTINGS (Make sure the power supply is well mounted)

#### ■Scan to download APP,create new account



#### ■ Create project

Create new project:Click "add project", and fill in information, click "save"



Note: if you want to delete a project, please remove all connected devices before deleting it. Otherwise, some devices need to be returned to the factory for reset (such as smart circuit breaker)

#### Add device: smart circuit breaker





#### Device partition management





Select connected device



Choose space and "save"

# Device function - timing

Click"Done"







Click "Left time"



Time setting

## Other device functions



On-off control, CCT adjustment



Scene editing settings



Device information and name editing



#### MOUNTING PRECAUTIONS

- Before power on, ensure the lamps are connected well.
- Please cut off the power before installing the product to prevent electric shock.
- This product is limited to indoor use, pay attention to waterproof.
- Please use it within the specified voltage range to avoid the power being burnt out.
- Products should be avoided in high temperature, high humidity, high corrosion place, so as not to affect the product lifetime.
- The product should not be installed in the metal shielding place, so as not to affect the Bluetooth signal.
- If the mobile app can't connect to the power supply device during the initial use of the cl